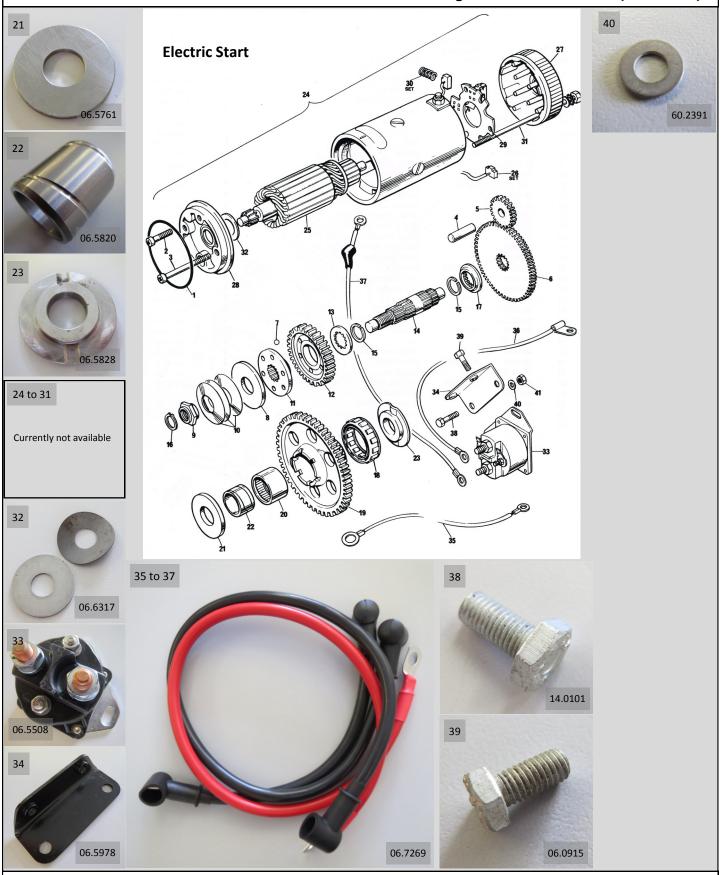

### NORTON COMMANDO PRIMARY SIDE including ELECTRIC START (850Mk3)

## NORTON COMMANDO PRIMARY SIDE including ELECTRIC START (850Mk3)

### NORTON COMMANDO PRIMARY SIDE including ELECTRIC START (850Mk3)

Order on-line: www.andover-norton.co.uk tel: 01264 359 565 email: office@an

email: office@andover-norton.co.uk