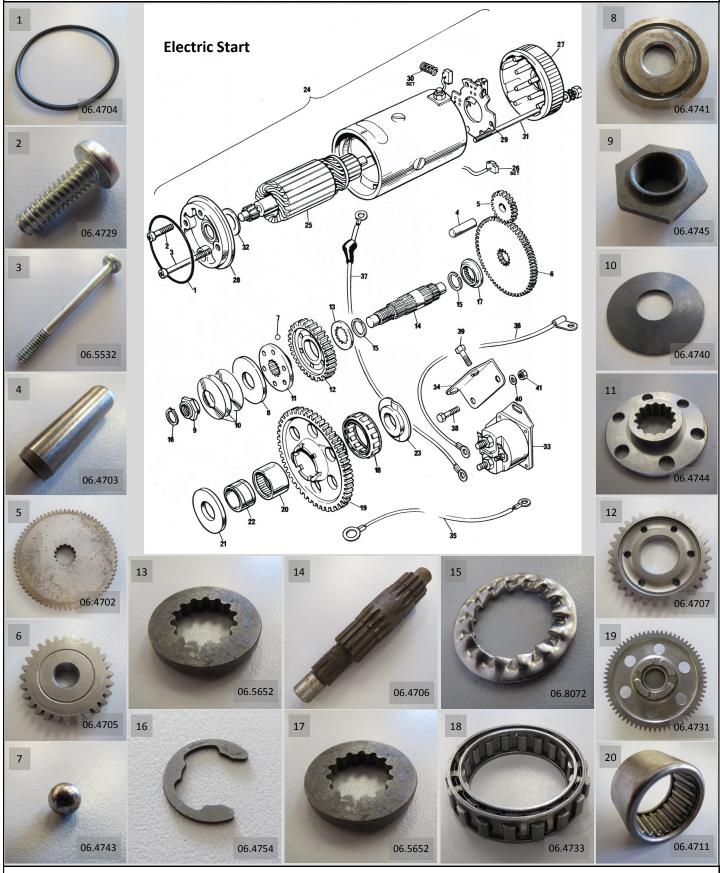

### NORTON COMMANDO PRIMARY SIDE including ELECTRIC START (850Mk3)

## NORTON COMMANDO PRIMARY SIDE including ELECTRIC START (850Mk3)

### NORTON COMMANDO PRIMARY SIDE including ELECTRIC START (850Mk3)

Order on-line: www.andover-norton.co.uk tel: 01264 359 565 email: office@an

email: office@andover-norton.co.uk