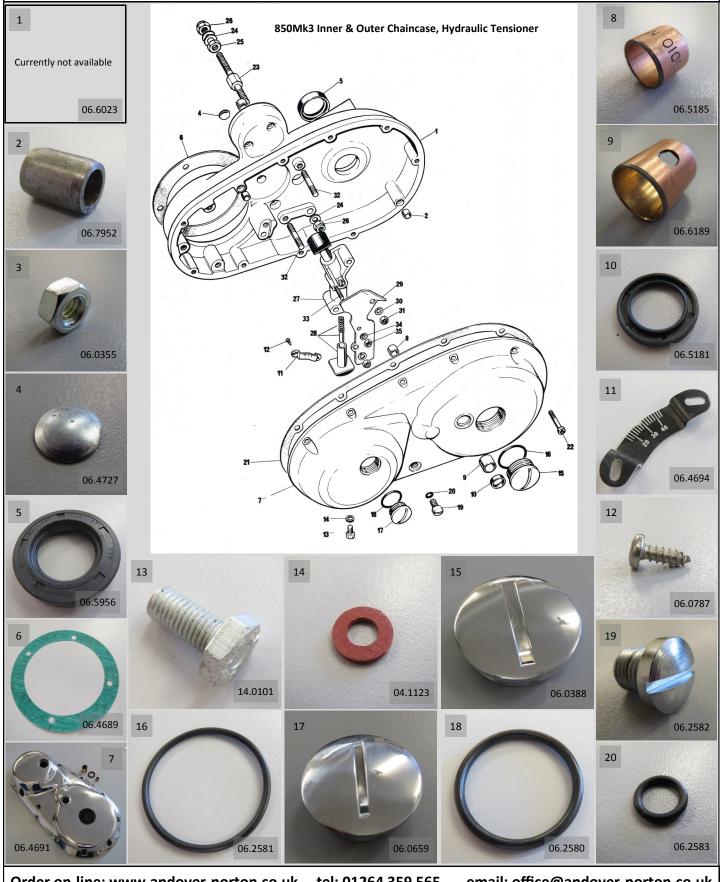

### NORTON COMMANDO PRIMARY SIDE including ELECTRIC START (850Mk3)

## NORTON COMMANDO PRIMARY SIDE including ELECTRIC START (850Mk3)

### NORTON COMMANDO PRIMARY SIDE including ELECTRIC START (850Mk3)

Order on-line: www.andover-norton.co.uk tel: 01264 359 565 email: office@an

email: office@andover-norton.co.uk