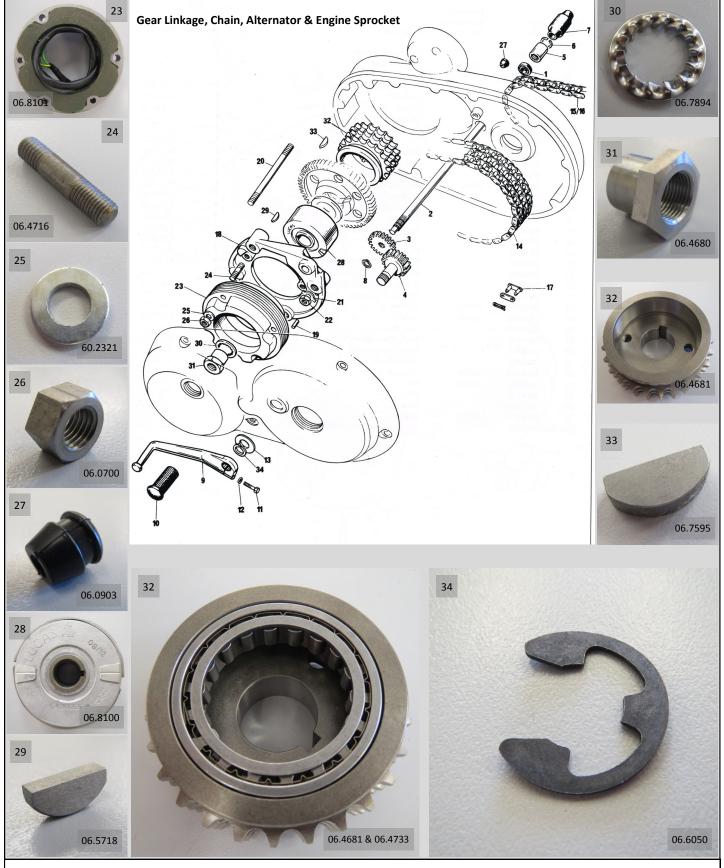

### NORTON COMMANDO PRIMARY SIDE including ELECTRIC START (850Mk3)

## NORTON COMMANDO PRIMARY SIDE including ELECTRIC START (850Mk3)

### NORTON COMMANDO PRIMARY SIDE including ELECTRIC START (850Mk3)

Order on-line: www.andover-norton.co.uk tel: 01264 359 565 email: office@an

email: office@andover-norton.co.uk